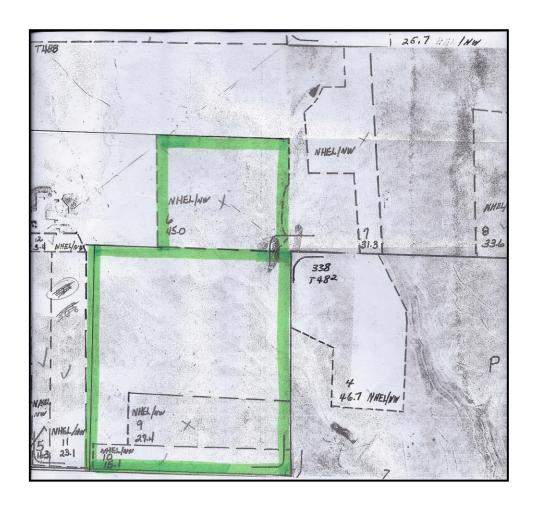

# 190 +/- Acres \* Sheridan County \* NE

#### www.WesternViewRealEstate.com

All information has been provided by sources deemed reliable, however accuracy is not guaranteed. Prospective buyers are responsible to verify all information to their satisfaction. Offering is subject to approval of purchase by owner, prior sale, price change, correction or withdrawal without notice. There may be variations between the property boundary & the location of existing fences. There may also be variations as to the specific acreage within the boundary of the property. Seller makes no warranties in this regard. Maps are based upon legal description & not to scale. The location of the property boundary & existing fences is approximate. Maps are for visual aid with accuracy not guaranteed.

#### 190 +/- Acres \* Sheridan County \* NE

## www.WesternViewRealEstate.com

All information has been provided by sources deemed reliable, however accuracy is not guaranteed. Prospective buyers are responsible to verify all information to their satisfaction. Offering is subject to approval of purchase by owner, prior sale, price change, correction or withdrawal without notice. There may be variations between the property boundary & the location of existing fences. There may also be variations as to the specific acreage within the boundary of the property. Seller makes no warranties in this regard. Maps are based upon legal description & not to scale. The location of the property boundary & existing fences is approximate. Maps are for visual aid with accuracy not guaranteed.

## 190 +/- Acres \* Sheridan County \* NE