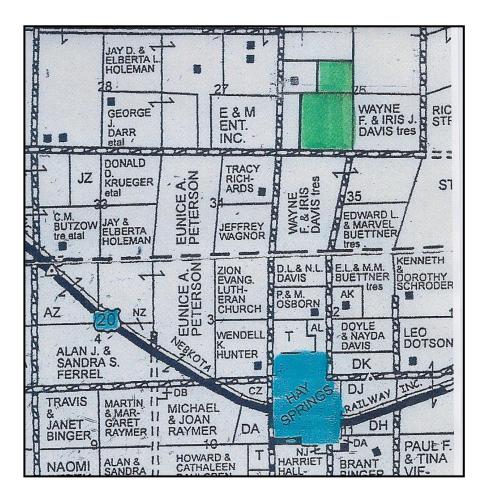

## www.WesternViewRealEstate.com

All information has been provided by sources deemed reliable, however accuracy is not guaranteed. Prospective buyers are responsible to verify all information to their satisfaction. Offering is subject to approval of purchase by owner, prior sale, price change, correction or withdrawal without notice. There may be variations between the property boundary & the location of existing fences. There may also be variations as to the specific acreage within the boundary of the property. Seller makes no warranties in this regard. Maps are based upon legal description & not to scale. The location of the property boundary & existing fences is approximate. Maps are for visual aid with accuracy not guaranteed.

## 190 +/- Acres \* Sheridan County \* NE